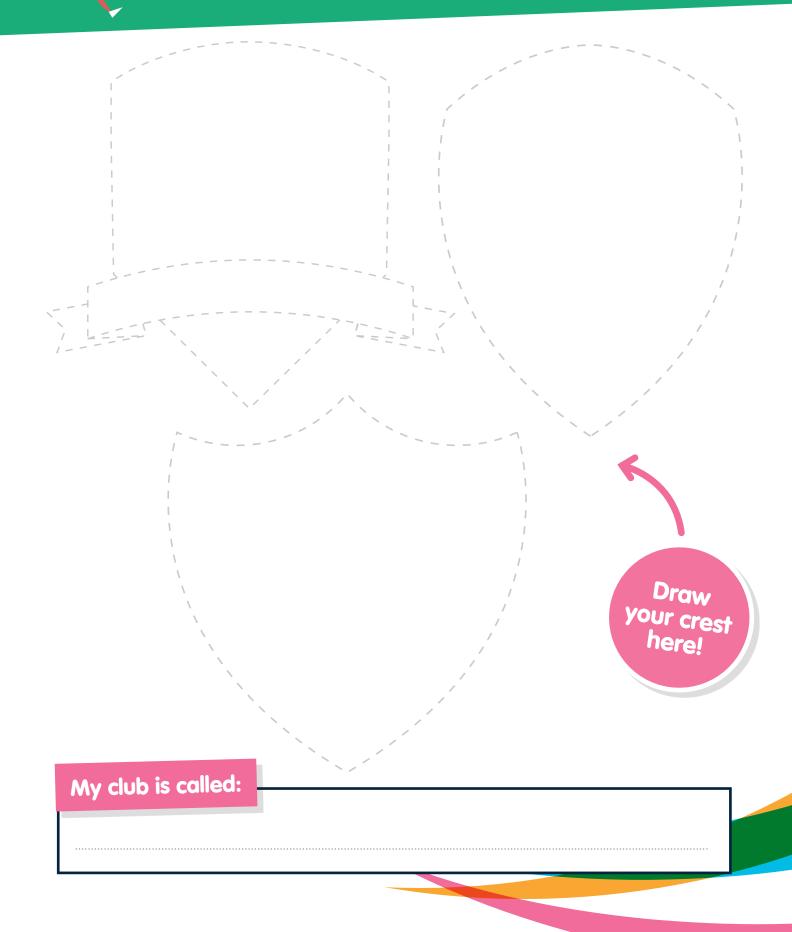

### Make a Crest

A crest is very special. It represents a club and the players and supporters feel proud to wear it. **Can you create your own club crest?** 