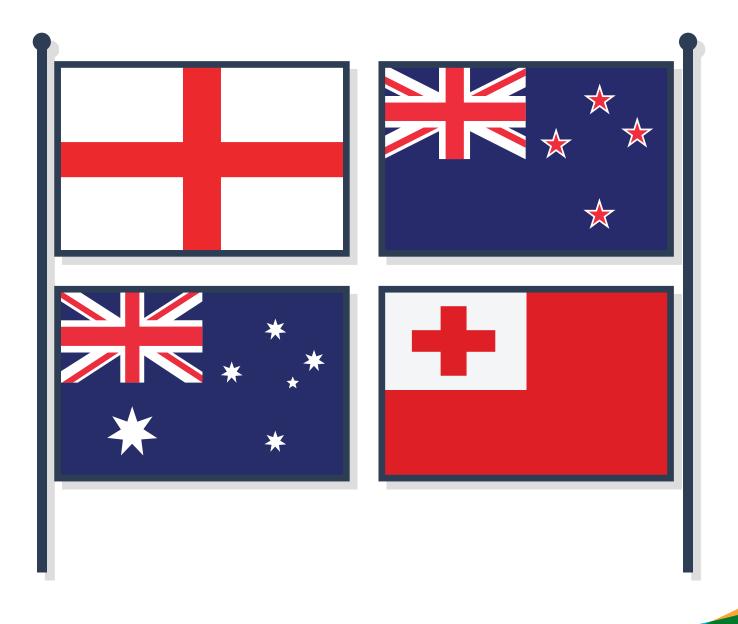

### Make a Flag

There are 32 teams playing at the Rugby League World Cup 2021. They come from countries all around the world. If you could create your own country, what would its flag look like?