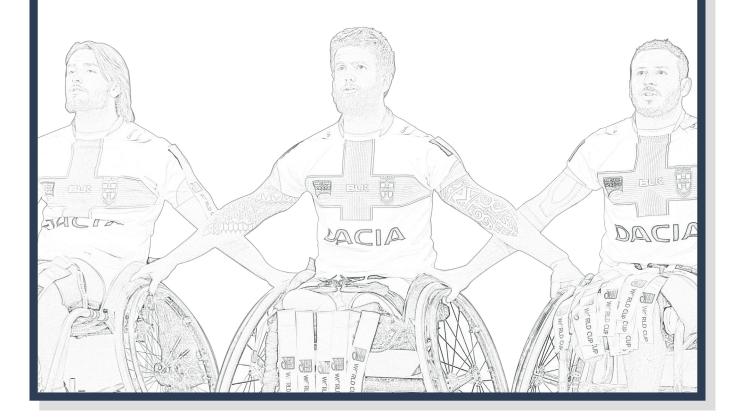

# **Colouring In Challenge**

The Rugby League World Cup 2021 will see eight teams battle it out to be the champions of international Wheelchair Rugby League