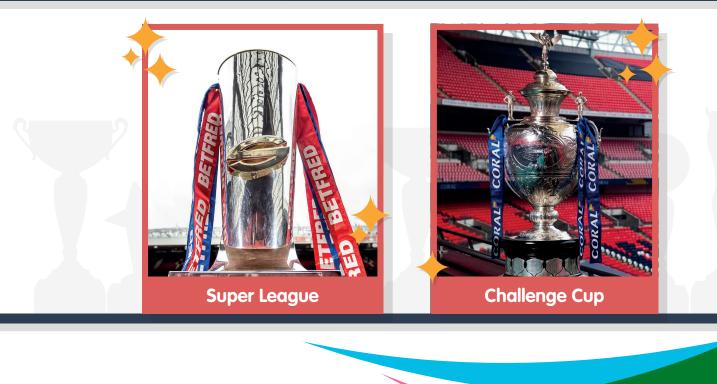

### Make a Trophy

It is the dream of every Rugby League player to win trophies. These famous Rugby League trophies might inspire you...

**Rugby League World Cup** 

My trophy is called: