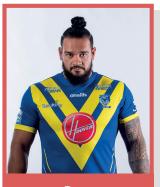

### Pick Your Dream Team!

There are some amazing players in Rugby League. If you could pick any players, who would be in your dream team?

Ben Murdoch-Masila

#### Age: **29**

### Height: **186cm**

Team: Warrington Wolves

Position: Forward

National team: **Tonga** 

Lomax