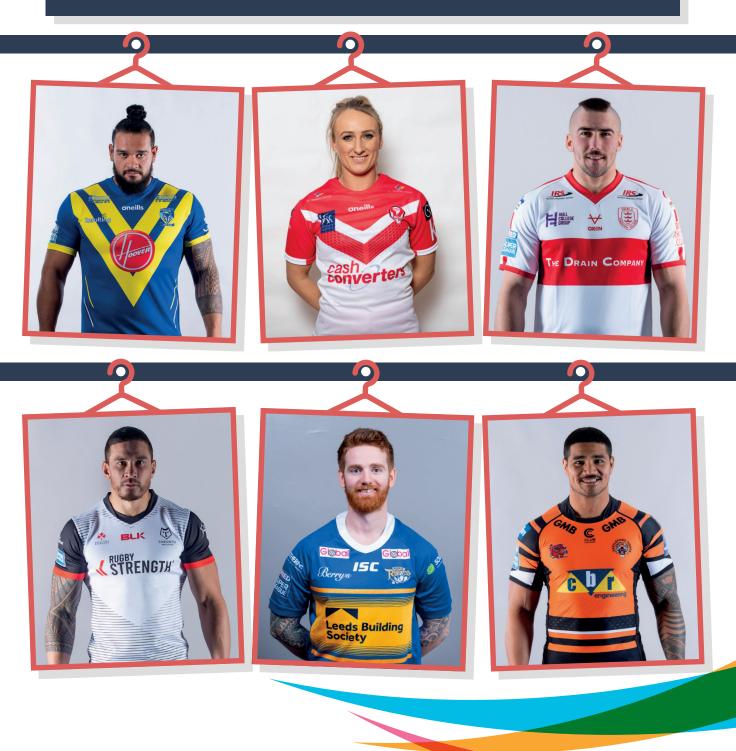

### Pick Your Dream Team!

There are some amazing players in Rugby League. If you could pick any players, who would be in your dream team?

Ben Murdoch-Masila

#### Age: **29**

### Height: **186cm**

Team: Warrington Wolves

Position: Forward

National team: **Tonga** 

Lomax

#### Age: 29

Height: 178cm

Team: St Helens R.F.C

Position: **Fullback** 

National team: England

Sonny Bill Williams

Height: 186cm

Team: Toronto Wolfpack

Position: Second row

National team: **New Zealand** 

Rémi **Casty** 

#### Age: 35

Height: 183cm

Team: **Catalans Dragons** 

Position: **Prop** 

National team: France

| Your Dream Team |
|-----------------|
| 1-              |
| 2 -             |
| 3 -             |
| 4 -             |
| 5 -             |
| 6 -             |
| 7 -             |
| 8 -             |
| 9 -             |
| 10 -            |
| 11 -            |
| 12 -            |
| 13 -            |
|                 |