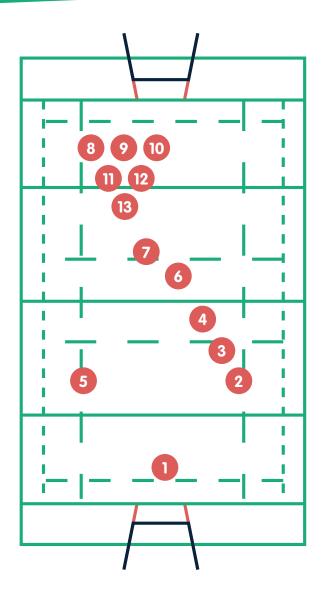

### Pick Your Dream Team!

There are some amazing players in Rugby League. If you could pick any players, who would be in your dream team?

Ben Murdoch-Masila

#### Age: 35

Height: 183cm

Team: **Catalans Dragons** 

Position: **Prop** 

National team: France

| Your Dream Team |
|-----------------|
| 1-              |
| 2 -             |
| 3 -             |
| 4 -             |
| 5 -             |
| 6 -             |
| 7 -             |
| 8 -             |
| 9 -             |
| 10 -            |
| 11 -            |
| 12 -            |
| 13 -            |
|                 |