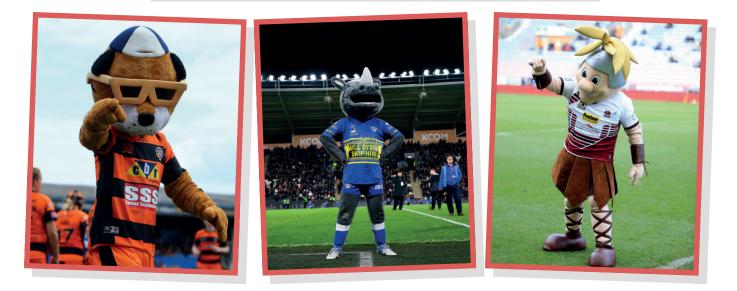

### Make a Mascot

Mascots entertain the fans. They are fun and exciting characters...and sometimes a bit naughty too! Can you make a mascot?

My mascot is called: