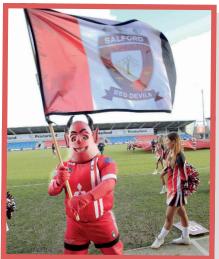

### Make a Flag

There are 32 teams playing at the Rugby League World Cup 2021. They come from countries all around the world. If you could create your own country, what would its flag look like?