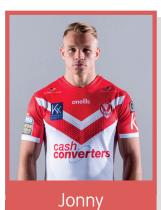

### Height: **186cm**

Team: Warrington Wolves

Position: Forward

National team: **Tonga** 

Lomax