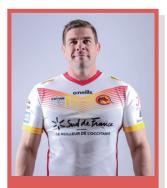

#### Age: 35

Height: 183cm

Team: **Catalans Dragons** 

Position: **Prop** 

National team: France

| Your Dream Team |
|-----------------|
| 1-              |
| 2 -             |
| 3 -             |
| 4 -             |
| 5 -             |
| 6 -             |
| 7 -             |
| 8 -             |
| 9 -             |
| 10 -            |
| 11 -            |
| 12 -            |
| 13 -            |
|                 |